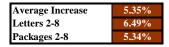

.50%          | 6.50%          | 3.98%          | 6.11%          | 7.00%          |
| 147        | 4.01%          | 3.81%          | 6.50%          | 6.50%          | 3.98%          | 6.11%          | 7.00%          |
| 148        | 4.01%          | 3.81%          | 6.50%          | 6.50%          | 3.98%          | 6.11%          | 7.00%          |
| 149        | 4.01%          | 3.81%          | 6.50%          | 6.50%          | 3.98%          | 6.11%          | 7.00%          |
| 150        | 4.01%          | 3.81%          | 6.50%          | 6.50%          | 3.98%          | 6.11%          | 7.00%          |
| 150        | 7.01/0         | 5.0170         | 0.5070         | 0.5070         | 3.7070         | 0.11/0         | 7.0070         |

#### Service: UPS Second Day Air Commercial





**Key** >4.9% <4.9%

|         | 202   | 203   | 204   | 205   | 206   | 207   | 208   | 224   | 225   | 226   |
|---------|-------|-------|-------|-------|-------|-------|-------|-------|-------|-------|
| By Zone | 5.38% | 5.32% | 4.91% | 4.73% | 6.43% | 5.67% | 4.98% | 4.79% | 5.81% | 5.50% |

|          | 202            | 203            | 204            | 205            | 206   | 207   | 208   | 224            | 225            | 226            |
|----------|----------------|----------------|----------------|----------------|-------|-------|-------|----------------|----------------|----------------|
| Letter   | 6.46%          | 6.49%          | 6.50%          | 6.50%          | 6.47% | 6.50% | 6.49% | 6.47%          | 6.48%          | 6.48%          |
| 1        | 6.18%          |