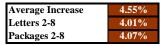

#### Service: UPS Next Day Air Saver Commercial

 Average Increase
 5.12%

 Letters 2-8
 4.76%

 Packages 2-8
 5.12%

**Key** >4.9% <4.9%

|          | 132            | 133            | 134            | 135            | 136            | 137            | 138            |
|----------|----------------|----------------|----------------|----------------|----------------|----------------|----------------|
| By Zone  | 4.06%          | 3.69%          | 5.47%          | 5.94%          | 4.54%          | 5.94%          | 6.18%          |
|          |                |                |                |                |                |                |                |
|          | 132            | 133            | 134            | 135            | 136            | 137            | 138            |
| Letter   | 2.19%          | 2.51%          | 4.92%          | 5.93%          | 5.92%          | 5.93%          | 5.93%          |
| 1        | 3.85%          | 3.86%          | 4.93%          | 5.14%          | 5.32%          | 5.73%          | 5.82%          |
| 2        | 3.87%          | 3.87%          | 4.92%          | 5.14%          | 5.36%          | 5.41%          | 5.53%          |
| 3        | 3.88%          | 3.49%          | 4.95%          | 5.13%          | 2.59%          | 5.43%          | 5.54%          |
| 4        | 3.89%          | 3.49%          | 4.95%          | 5.14%          | 5.34%          | 5.43%          | 5.53%          |
| 5        | 3.88%          | 3.51%          | 4.93%          | 5.14%          | 5.34%          | 5.43%          | 5.54%          |
| 6        | 3.86%          | 3.49%          | 4.94%          | 5.14%          | 5.34%          | 5.43%          | 5.55%          |
| 7        | 3.88%          | 3.49%          | 4.95%          | 5.14%          | 5.34%          | 5.43%          | 5.54%          |
| 8        | 3.91%          | 3.49%          | 4.94%          | 5.13%          | 5.33%          | 5.44%          | 5.54%          |
| 9        | 3.91%          | 3.50%          | 4.94%          | 5.14%          | 5.35%          | 5.44%          | 5.54%          |
| 10       | 3.35%          | 3.49%          | 4.16%          | 5.14%          | 4.95%          | 5.32%          | 5.17%          |
| 11       | 3.86%          | 3.49%          | 6.50%          | 6.50%          | 6.36%          | 6.46%          | 6.50%          |
| 12       | 3.88%          | 3.49%          | 6.50%          | 6.50%          | 6.35%          | 6.46%          | 6.50%          |
| 13       | 3.88%          | 3.88%          | 6.50%          | 6.50%          | 6.36%          | 6.46%          | 6.50%          |
| 14       | 3.90%          | 3.89%          | 6.50%          | 6.50%          | 6.36%          | 6.46%          | 6.50%          |
| 15       | 3.87%          | 3.88%          | 6.50%          | 6.50%          | 6.36%          | 6.46%          | 6.50%          |
| 16       | 3.90%          | 3.49%          | 6.50%          | 6.50%          | 6.36%          | 6.46%          | 6.50%          |
| 17       | 4.17%          | 3.50%          | 6.50%          | 6.50%          | 5.95%          | 6.46%          | 6.50%          |
| 18       | 4.17%          | 3.48%          | 6.50%          | 6.50%          | 5.95%          | 6.46%          | 6.50%          |
| 19       | 4.18%          | 3.51%          | 6.50%          | 6.50%          | 5.95%          | 6.46%          | 6.50%          |
| 20       | 4.18%          | 3.48%          | 5.62%          | 6.50%          | 5.57%          | 6.47%          | 1.97%          |
| 21       | 4.20%          | 3.50%          | 5.61%          | 6.50%          | 3.94%          | 6.46%          | 6.50%<br>6.50% |
| 22<br>23 | 4.18%          | 3.50%<br>3.50% | 6.19%          | 6.50%          | 5.05%          | 6.46%          | 4.25%          |
| 23       | 4.18%<br>4.19% |                | 6.16%<br>4.94% | 6.50%<br>6.50% | 3.55%          | 6.46%          | 4.25%<br>2.54% |
| 25       | 4.19%          | 3.49%<br>3.49% | 6.31%          | 6.50%          | 3.55%<br>5.72% | 4.47%<br>6.46% | 6.50%          |
| 26       | 4.16%          | 3.49%          | 6.50%          | 6.50%          | 5.96%          | 6.46%          | 6.50%          |
| 27       | 4.19%          | 3.51%          | 6.50%          | 6.50%          | 5.96%          | 6.46%          | 6.50%          |
| 28       | 4.20%          | 3.51%          | 6.50%          | 6.50%          | 5.95%          | 6.46%          | 6.50%          |
| 29       | 4.20%          | 3.51%          | 6.50%          | 6.50%          | 5.51%          | 6.46%          | 6.50%          |
| 30       | 4.20%          | 3.50%          | 6.50%          | 6.50%          | 5.73%          | 6.46%          | 6.50%          |
| 31       | 4.20%          | 3.50%          | 6.50%          | 6.50%          | 5.95%          | 6.46%          | 6.50%          |
| 32       | 4.20%          | 3.50%          | 6.50%          | 6.50%          | 5.96%          | 6.46%          | 6.50%          |
| 33       | 4.19%          | 3.50%          | 6.50%          | 6.50%          | 5.96%          | 6.47%          | 6.50%          |
| 34       | 4.18%          | 3.49%          | 6.50%          | 6.50%          | 5.71%          | 6.46%          | 6.50%          |
| 35       | 4.20%          | 3.50%          | 6.50%          | 6.50%          | 5.69%          | 6.47%          | 6.50%          |
| 36       | 4.19%          | 3.49%          | 6.50%          | 6.50%          | 5.70%          | 6.47%          | 6.50%          |
| 37       | 4.19%          | 3.50%          | 6.50%          | 6.50%          | 5.96%          | 6.47%          | 6.50%          |
| 38       | 4.19%          | 3.49%          | 6.50%          | 6.50%          | 5.95%          | 6.46%          | 6.50%          |
| 39       | 4.20%          | 3.50%          | 6.50%          | 6.50%          | 5.85%          | 6.46%          | 6.50%          |
| 40       | 4.19%          | 3.50%          | 6.50%          | 6.50%          | 5.95%          | 6.46%          | 6.50%          |
| 41       | 4.19%          | 3.49%          | 6.50%          | 6.50%          | 5.96%          | 6.47%          | 6.50%          |
| 42       | 4.39%          | 3.50%          | 6.26%          | 6.47%          | 5.96%          | 6.32%          | 6.50%          |
| 43       | 4.19%          | 3.51%          | 6.50%          | 6.50%          | 5.96%          | 6.46%          | 6.50%          |
| 44       | 4.20%          | 3.52%          | 6.50%          | 6.50%          | 5.96%          | 6.46%          | 6.50%          |
| 45       | 4.41%          | 3.50%          | 6.26%          | 6.50%          | 5.96%          | 6.47%          | 6.50%          |
| 46       | 4.40%          | 3.51%          | 6.33%          | 6.50%          | 5.96%          | 6.46%          | 6.50%          |
| 47       | 4.39%          | 3.50%          | 5.54%          | 6.50%          | 5.69%          | 6.46%          | 6.50%          |
| 48       | 4.41%          | 3.50%          | 5.46%          | 6.50%          | 5.64%          | 6.46%          | 6.47%          |
| 49       | 4.39%          | 3.51%          | 5.38%          | 6.49%          | 5.57%          | 6.06%          | 5.81%          |
| 50       | 4.39%          | 3.50%          | 5.16%          | 6.50%          | 5.48%          | 6.06%          | 5.70%          |
|          |                |                |                |                |                |                |                |