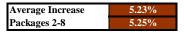

#### Service: UPS Next Day Air Saver Commercial

 Average Increase
 5.12%

 Letters 2-8
 4.76%

 Packages 2-8
 5.12%

**Key** >4.9% <4.9%

|          | 132            | 133            | 134            | 135            | 136            | 137            | 138            |
|----------|----------------|----------------|----------------|----------------|----------------|----------------|----------------|
| By Zone  | 4.06%          | 3.69%          | 5.47%          | 5.94%          | 4.54%          | 5.94%          | 6.18%          |
|          |                |                |                |                |                |                |                |
|          | 132            | 133            | 134            | 135            | 136            | 137            | 138            |
| Letter   | 2.19%          | 2.51%          | 4.92%          | 5.93%          | 5.92%          | 5.93%          | 5.93%          |
| 1        | 3.85%          | 3.86%          | 4.93%          | 5.14%          | 5.32%          | 5.73%          | 5.82%          |
| 2        | 3.87%          | 3.87%          | 4.92%          | 5.14%          | 5.36%          | 5.41%          | 5.53%          |
| 3        | 3.88%          | 3.49%          | 4.95%          | 5.13%          | 2.59%          | 5.43%          | 5.54%          |
| 4        | 3.89%          | 3.49%          | 4.95%          | 5.14%          | 5.34%          | 5.43%          | 5.53%          |
| 5        | 3.88%          | 3.51%          | 4.93%          | 5.14%          | 5.34%          | 5.43%          | 5.54%          |
| 6        | 3.86%          | 3.49%          | 4.94%          | 5.14%          | 5.34%          | 5.43%          | 5.55%          |
| 7        | 3.88%          | 3.49%          | 4.95%          | 5.14%          | 5.34%          | 5.43%          | 5.54%          |
| 8        | 3.91%          | 3.49%          | 4.94%          | 5.13%          | 5.33%          | 5.44%          | 5.54%          |
| 9        | 3.91%          | 3.50%          | 4.94%          | 5.14%          | 5.35%          | 5.44%          | 5.54%          |
| 10       | 3.35%          | 3.49%          | 4.16%          | 5.14%          | 4.95%          | 5.32%          | 5.17%          |
| 11       | 3.86%          | 3.49%          | 6.50%          | 6.50%          | 6.36%          | 6.46%          | 6.50%          |
| 12       | 3.88%          | 3.49%          | 6.50%          | 6.50%          | 6.35%          | 6.46%          | 6.50%          |
| 13       | 3.88%          | 3.88%          | 6.50%          | 6.50%          | 6.36%          | 6.46%          | 6.50%          |
| 14       | 3.90%          | 3.89%          | 6.50%          | 6.50%          | 6.36%          | 6.46%          | 6.50%          |
| 15       | 3.87%          | 3.88%          | 6.50%          | 6.50%          | 6.36%          | 6.46%          | 6.50%          |
| 16       | 3.90%          | 3.49%          | 6.50%          | 6.50%          | 6.36%          | 6.46%          | 6.50%          |
| 17       | 4.17%          | 3.50%          | 6.50%          | 6.50%          | 5.95%          | 6.46%          | 6.50%          |
| 18       | 4.17%          | 3.48%          | 6.50%          | 6.50%          | 5.95%          | 6.46%          | 6.50%          |
| 19       | 4.18%          | 3.51%          | 6.50%          | 6.50%          | 5.95%          | 6.46%          | 6.50%          |
| 20       | 4.18%          | 3.48%          | 5.62%          | 6.50%          | 5.57%          | 6.47%          | 1.97%          |
| 21       | 4.20%          | 3.50%          | 5.61%          | 6.50%          | 3.94%          | 6.46%          | 6.50%<br>6.50% |
| 22<br>23 | 4.18%          | 3.50%<br>3.50% | 6.19%          | 6.50%          | 5.05%          | 6.46%          | 4.25%          |
| 23       | 4.18%<br>4.19% |                | 6.16%<br>4.94% | 6.50%<br>6.50% | 3.55%          | 6.46%          | 4.25%<br>2.54% |
| 25       | 4.19%          | 3.49%<br>3.49% | 6.31%          | 6.50%          | 3.55%<br>5.72% | 4.47%<br>6.46% | 6.50%          |
| 26       | 4.16%          | 3.49%          | 6.50%          | 6.50%          | 5.96%          | 6.46%          | 6.50%          |
| 27       | 4.19%          | 3.51%          | 6.50%          | 6.50%          | 5.96%          | 6.46%          | 6.50%          |
| 28       | 4.20%          | 3.51%          | 6.50%          | 6.50%          | 5.95%          | 6.46%          | 6.50%          |
| 29       | 4.20%          | 3.51%          | 6.50%          | 6.50%          | 5.51%          | 6.46%          | 6.50%          |
| 30       | 4.20%          | 3.50%          | 6.50%          | 6.50%          | 5.73%          | 6.46%          | 6.50%          |
| 31       | 4.20%          | 3.50%          | 6.50%          | 6.50%          | 5.95%          | 6.46%          | 6.50%          |
| 32       | 4.20%          | 3.50%          | 6.50%          | 6.50%          | 5.96%          | 6.46%          | 6.50%          |
| 33       | 4.19%          | 3.50%          | 6.50%          | 6.50%          | 5.96%          | 6.47%          | 6.50%          |
| 34       | 4.18%          | 3.49%          | 6.50%          | 6.50%          | 5.71%          | 6.46%          | 6.50%          |
| 35       | 4.20%          | 3.50%          | 6.50%          | 6.50%          | 5.69%          | 6.47%          | 6.50%          |
| 36       | 4.19%          | 3.49%          | 6.50%          | 6.50%          | 5.70%          | 6.47%          | 6.50%          |
| 37       | 4.19%          | 3.50%          | 6.50%          | 6.50%          | 5.96%          | 6.47%          | 6.50%          |
| 38       | 4.19%          | 3.49%          | 6.50%          | 6.50%          | 5.95%          | 6.46%          | 6.50%          |
| 39       | 4.20%          | 3.50%          | 6.50%          | 6.50%          | 5.85%          | 6.46%          | 6.50%          |
| 40       | 4.19%          | 3.50%          | 6.50%          | 6.50%          | 5.95%          | 6.46%          | 6.50%          |
| 41       | 4.19%          | 3.49%          | 6.50%          | 6.50%          | 5.96%          | 6.47%          | 6.50%          |
| 42       | 4.39%          | 3.50%          | 6.26%          | 6.47%          | 5.96%          | 6.32%          | 6.50%          |
| 43       | 4.19%          | 3.51%          | 6.50%          | 6.50%          | 5.96%          | 6.46%          | 6.50%          |
| 44       | 4.20%          | 3.52%          | 6.50%          | 6.50%          | 5.96%          | 6.46%          | 6.50%          |
| 45       | 4.41%          | 3.50%          | 6.26%          | 6.50%          | 5.96%          | 6.47%          | 6.50%          |
| 46       | 4.40%          | 3.51%          | 6.33%          | 6.50%          | 5.96%          | 6.46%          | 6.50%          |
| 47       | 4.39%          | 3.50%          | 5.54%          | 6.50%          | 5.69%          | 6.46%          | 6.50%          |
| 48       | 4.41%          | 3.50%          | 5.46%          | 6.50%          | 5.64%          | 6.46%          | 6.47%          |
| 49       | 4.39%          | 3.51%          | 5.38%          | 6.49%          | 5.57%          | 6.06%          | 5.81%          |
| 50       | 4.39%          | 3.50%          | 5.16%          | 6.50%          | 5.48%          | 6.06%          | 5.70%          |
|          |                |                |                |                |                |                |                |