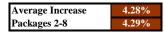

#### Service: UPS Ground Commercial

| Average Increase 1-70lbs. Z 2-8 | 4.66% |
|---------------------------------|-------|
| All 2-8                         | 4.44% |
| 1-5 lbs.                        | 4.5%  |
| 6-15 lbs.                       | 5.3%  |
| 16-20 lbs.                      | 5.7%  |
| 21-30 lbs.                      | 5.2%  |
| 31-70 lbs.                      | 4.2%  |
| 71-150 lbs.                     | 4.2%  |