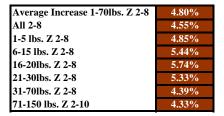

#### Service: UPS Ground Commercial

| Average Increase 1-70lbs. Z 2-8 | 4.66% |
|---------------------------------|-------|
| All 2-8                         | 4.44% |
| 1-5 lbs.                        | 4.5%  |
| 6-15 lbs.                       | 5.3%  |
| 16-20 lbs.                      | 5.7%  |
| 21-30 lbs.                      | 5.2%  |
| 31-70 lbs.                      | 4.2%  |
| 71-150 lbs.                     | 4.2%  |